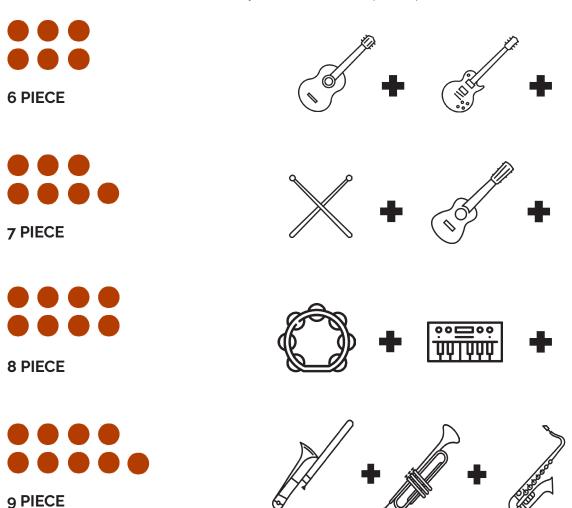

## **BAND**

Offering an electric solo, duo, trio or band line-up, Esquire bring a full-sound to match any size of event. The 'Live' show is fully electric and requires production.

**SOLO** 

**TRIO** 

The Revue band is our classing plugged-in line up of 4-5 musicians. Featuring 1 x Acoustic Guitar, 1 x Electric Guitar, Drums, Bass and 3 vocals.

**4 PIECE** 

**5 PIECE** 

# **SHOWBAND**

The Showband features 6-9 plugged in musicians, filling the stage with high energy and a remarkable persona. Offering the original line up of 1 x Acoustic Guitar, 1 x Electric Guitar, Drums, Bass and 3 vocals, plus Keys, 3 x Horns + Percussion, The Esquire Showband are guaranteed to fill your dancefloor. The 'Live' show is fully electric and requires production.