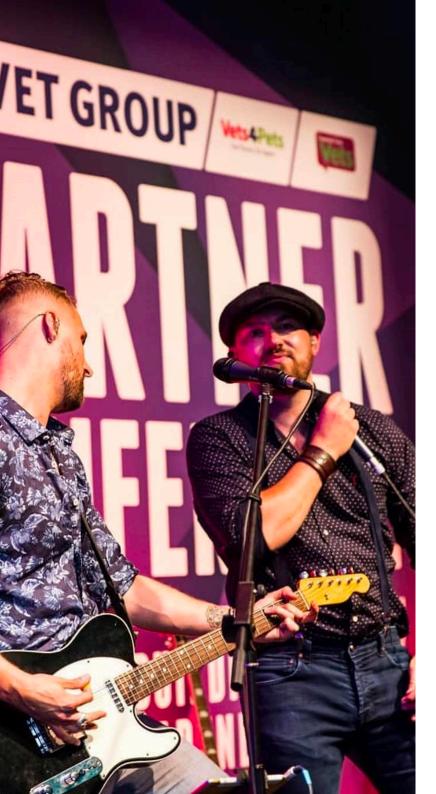

## **BAND**

Offering an electric solo, duo, trio or band line-up, Esquire bring a full-sound to match any size of event. The 'Live' show is fully electric and requires production.

**SOLO** 

**TRIO** 

The Revue band is our classing plugged-in line up of 4-5 musicians. Featuring 1 x Acoustic Guitar, 1 x Electric Guitar, Drums, Bass and 3 vocals.

# **SHOWBAND**

The Showband features 6-9 plugged in musicians, filling the stage with high energy and a remarkable persona. Offering the original line up of 1 x Acoustic Guitar, 1 x Electric Guitar, Drums, Bass and 3 vocals, plus Keys, 3 x Horns + Percussion, The Esquire Showband are guaranteed to fill your dancefloor. The 'Live' show is fully electric and requires production.