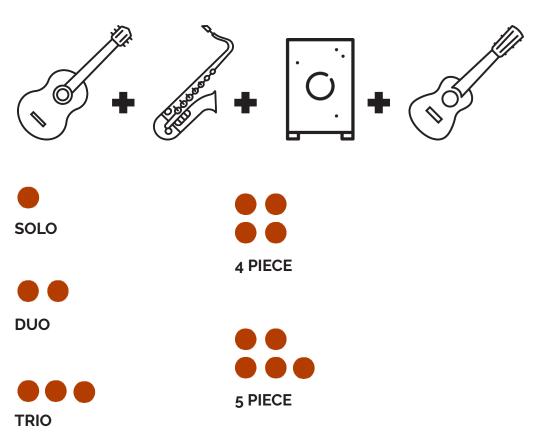

# BAND + PRODUCTION = SHOW

Below is the full list of pricing for the differing band sizes and style of show. Roaming gigs are purely acoustic and involve the band moving in and around the guests. The 'Live' show is fully electric and requires production.

Starting from Acoustic Guitar + Vocals, you can customise your roaming band with any combination of Additional Guitar, Sax, Cajon, or Acoustic Bass.

## **BAND**

Offering an electric solo, duo, trio or band line-up, Esquire bring a full-sound to match any size of event. The 'Live' show is fully electric and requires production.

**SOLO** 

**TRIO** 

The Revue band is our classing plugged-in line up of 4-5 musicians. Featuring 1 x Acoustic Guitar, 1 x Electric Guitar, Drums, Bass and 3 vocals.

**4 PIECE** 

**5 PIECE** 